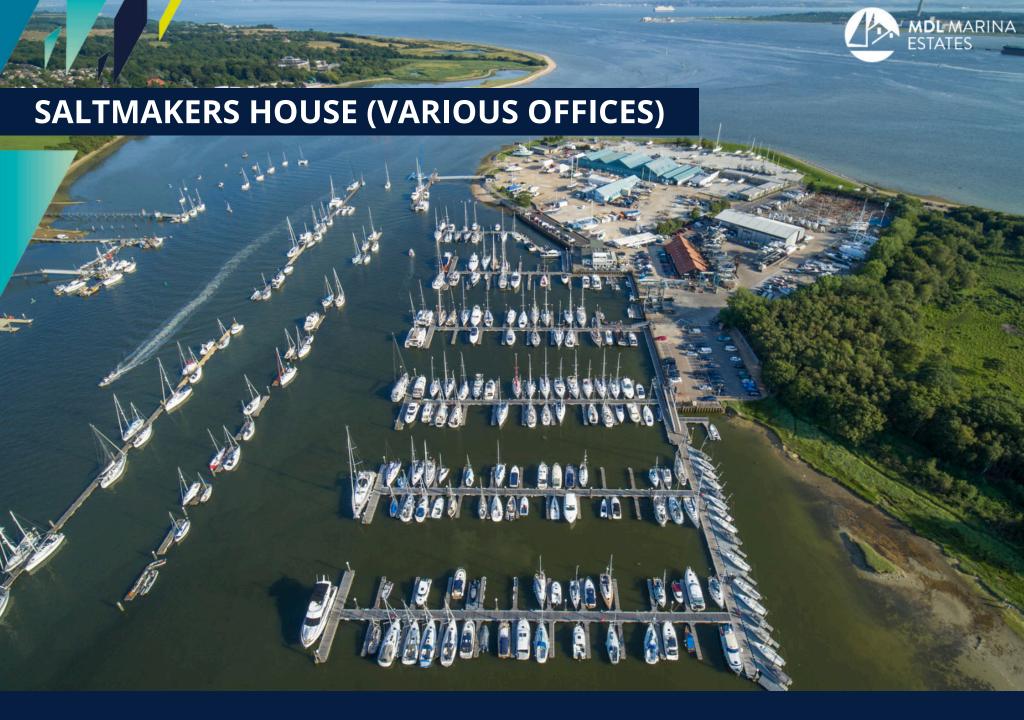

### DESCRIPTION

Saltmakers House is the main office building at Hamble Point, offering high-quality office space in a prime location. It houses the Marina Office and serves as a central meeting hub for tenants. Ideal for businesses seeking a professional environment, Saltmakers House provides flexible space options and a vibrant atmosphere at the heart of the marina community.

## MARINA INFORMATION

Hamble Point Marina boasts an unbeatable location at the mouth of the River Hamble, offering direct access to the world-renowned waters of the Solent. This prime position makes it a top destination for competitive sailors from across the globe and a favorite among both racers and cruising yachtsmen.

The 230-berth Hamble Point Marina offers a wide range of shore-side facilities, ensuring everything you need is close at hand. In addition to the popular Ketch Rigger Bar and Restaurant, the marina is renowned for having the South Coast's finest selection of new and used boats for sale. For motorboat owners, the marina features a 137-berth dry stack system for boats up to 10 metres, providing enhanced security and reduced maintenance costs. This service includes unlimited on-demand launching, available seven days a week for added convenience.