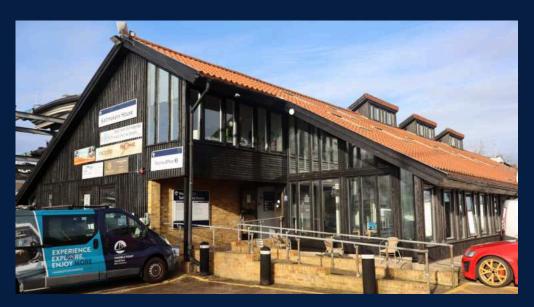

### DESCRIPTION

Saltmakers House is the main office building at Hamble Point, offering high-quality office space in a prime location. It houses the Marina Office and serves as a central meeting hub for tenants. Ideal for businesses seeking a professional environment, Saltmakers House provides flexible space options and a vibrant atmosphere at the heart of the marina community.