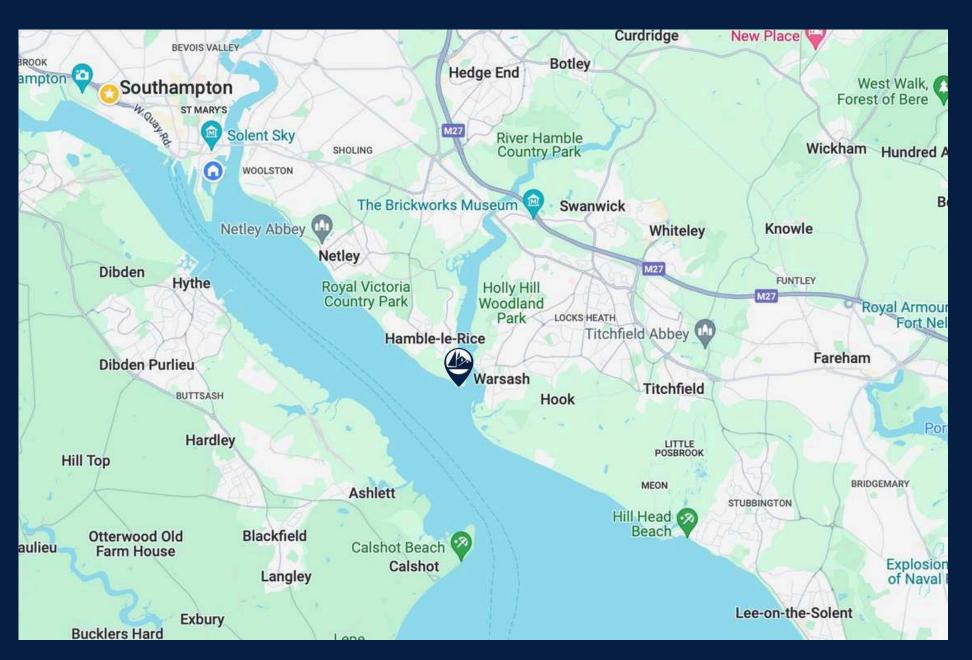

iver Hamble, offering direct access to the world-renowned waters of the Solent. This prime position makes it a top destination for competitive sailors from across the globe and a favorite among both racers and cruising yachtsmen.

The 230-berth Hamble Point Marina offers a wide range of shore-side facilities, ensuring everything you need is close at hand. In addition to the popular Ketch Rigger Bar and Restaurant, the marina is renowned for having the South Coast's finest selection of new and used boats for sale. For motorboat owners, the marina features a 137-berth dry stack system for boats up to 10 metres, providing enhanced security and reduced maintenance costs. This service includes unlimited on-demand launching, available seven days a week for added convenience.





## LOCATION





## CONTACT US

**ESTATES SUPPORT MANAGER** 

## NATHAN CHARLESWORTH BSC

n.charlesworth@mdlmarinas.co.uk

07776 203739



**ESTATE MANAGER** 

## MARK BATEMAN BSC MRICS

m.bateman@mdlmarinas.co.uk

07553 520968



#### **IMPORTANT NOTICE:**

Viewing is strictly by confirmed appointment with MDL Estates. Prior to making an appointment to view, MDL Estates strongly recommend that you discuss any particular points which are likely to affect your interest in the property with a member of MDL Estates staff. The Code for Leasing Business Premises in England and Wales 2007 recommends you seek professional advice before agreeing a business tenancy. The code is available through professional institutions and trade associations or through the website www.leasingbusinesspremises.co.uk

## MDL Estat