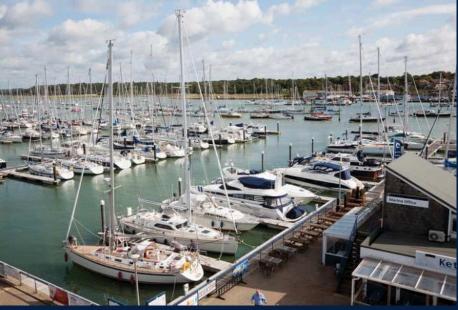

## MARINA INFORMATION

Hamble Point Marina boasts an unbeatable location at the mouth of the River Hamble, offering direct access to the world-renowned waters of the Solent. This prime position makes it a top destination for competitive sailors from across the globe and a favorite among both racers and cruising yachtsmen.

The 230-berth Hamble Point Marina offers a wide range of shore-side facilities, ensuring everything you need is close at hand. In addition to the popular Ketch Rigger Bar and Restaurant, the marina is renowned for having the South Coast's finest selection of new and used boats for sale. For motorboat owners, the marina features a 137-berth dry stack system for boats up to 10 metres, providing enhanced security and reduced maintenance costs. This service includes unlimited on-demand launching, available seven days a week for added convenience.