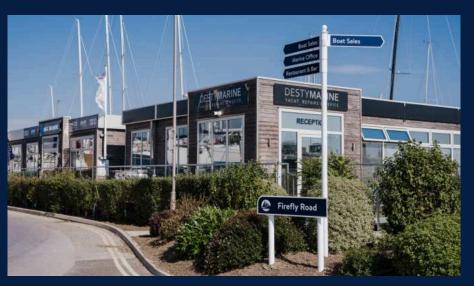

### DESCRIPTION

Saltmakers House is the main office building at Hamble Point, offering high-quality office space in a prime location. It houses the Marina Office and serves as a central meeting hub for tenants. Ideal for businesses seeking a professional environment, Saltmakers House provides flexible space options and a vibrant atmosphere at the heart of the marina community.

# HAMBLE POINT