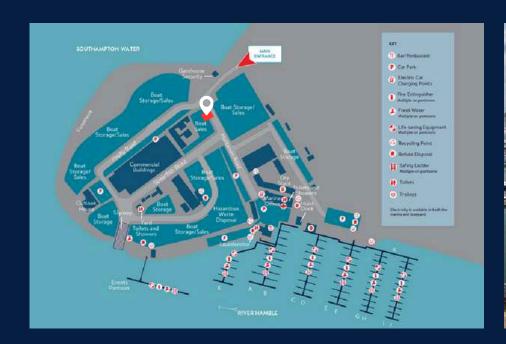

## HAMBLE POINT

## MARINA INFORMATION

Hamble Point Marina boasts an unbeatable location at the mouth of the River Hamble, offering direct access to the world-renowned waters of the Solent. This prime position makes it a top destination for competitive sailors from across the globe and a favorite among both racers and cruising yachtsmen.

The 230-berth Hamble Point Marina offers a wide range of shore-side facilities, ensuring everything you need is close at hand. In addition to the popular Ketch Rigger Bar and Restaurant, the marina is renowned for having the South Coast's finest selection of new and used boats for sale. For motorboat owners, the marina features a 137-berth dry stack system for boats up to 10 metres, providing enhanced security and reduced maintenance costs. This service includes unlimited on-demand launching, available seven days a week for added convenience.