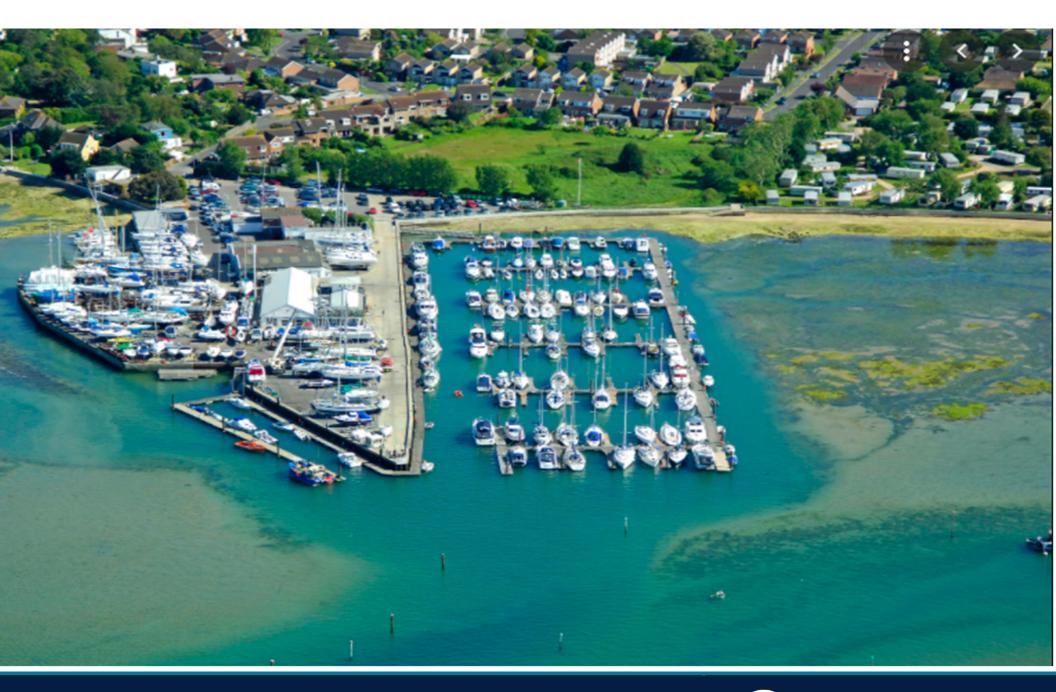

Sparkes Marina various units from 450sqft

Sparkes Marina, on the south-east tip of Hayling Island, lies within Chichester Harbour – one of Europe's largest natural harbours. The area is famous for its birds and marine life and stunning sunsets.

The facilities at this 140-berth marina include 24-hour showers and toilets, a laundry room, an office and reception. There is also the ever-popular Drift: Hayling Island bar and restaurant, and Mistral Hayling, a dedicated paddleboard centre.