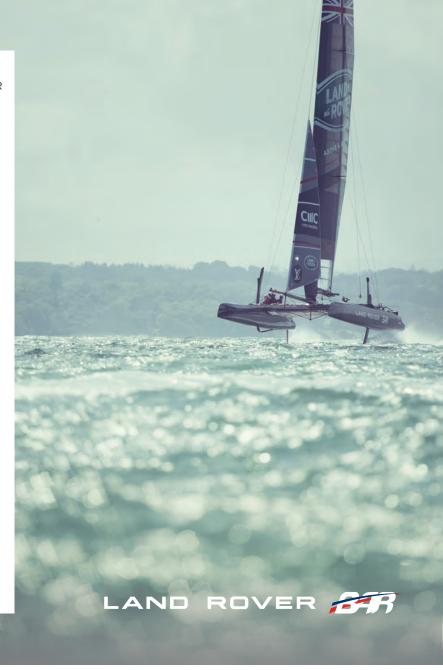

LOCAL AND CENTRAL GOVERNMENT - DEVELOPERS - INVESTORS
HARBOUR AUTHORITIES - MARINA AND BOATYARD OWNERS - CONSULTANTS

CASE STUDY /// LAND ROVER BAR

"The pontoon created by MDL Marina Consultancy is truly excellent. It complements our innovative new base, providing essential access to the Solent for team training."

- David Powys, Base Manager Land Rover BAR

We delivered a 'turnkey' project for Land Rover BAR, creating pontoon berths at the team's state-of-the-art base in Portsmouth:

- Scoping
- Design
- Stakeholder consultation
- · Licences and consents
- Tender
- · Project management
- · Construction supervision
- Handover

### **#LAND ROVER BAR**

Land Rover BAR, the British Challenger for the 35th America's Cup, handed us an exciting assignment to plan, design and project manage the building of their pontoon: the vital link to the sea from their innovative new base.

The design solved the challenge of ensuring the pontoon provided all features requested by the team, but did not impede navigation to surrounding berths.

The site logistics were carefully planned in consultation with Land Rover BAR. The project was completed in a record three weeks and the new pontoon was opened in time for training to begin ahead of the first leg of the World Series.