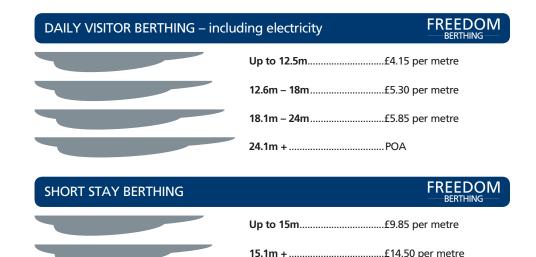

# FREEDOM BERTHING

- Complimentary stays at 150 marinas in the UK, France, Spain and Portugal\*
- Save with fuel at cost
- Up to 30% off MDL boatyard services
- Complimentary superfast WiFi
- Introduce your friends and earn rewards

Plus much more...

\*Subject to availability

For availability and a quotation please call (01202) 674299