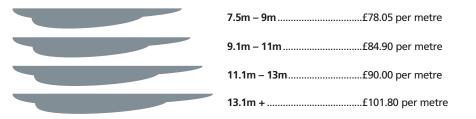

## MONTHLY BERTHING – excluding electricity

Payable monthly in advance, calculated on a pro-rata daily rate.

### **15.1m +** .....£17.15 per metre