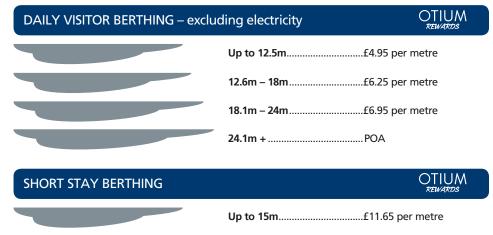

## WEEKLY BERTHING – includes use of slipway, parking and showers

Any length.....£36.40 per metre

## ALONGSIDE MOORING – limited availability

Minimum 9m..... £12.50 per metre per week