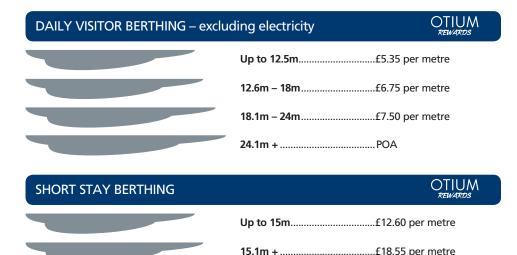

## MONTHLY BERTHING – excluding electricity

Payable monthly in advance, calculated on a pro-rata daily rate.