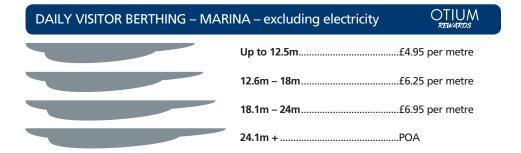

## BRIXHAM MARINA MDL MARINAS

ADDITIONAL SERVICES TARIFF: Valid until 31st March 2024

Prices per metre are based on LOA. LOA is length overall of the boat including davits, bowsprits, boarding ladders, sterndrives, tenders, outboards, rudders, anchors, pulpits, pushpits and any other extensions fore and aft of the boat. All prices include VAT at 20%.

#### MONTHLY BERTHING – excluding electricity

Payable monthly in advance, calculated on a pro-rata daily rate.

| Up to 10m | £78.05 per metre |
|-----------|------------------|
| 10.1m +   | £80.35 per metre |







| Up to 15m      | £11.65 (up to 4 hours)   |
|----------------|--------------------------|
| 15.1m +        | . £17.15 (up to 4 hours) |
| Events pontoon | £8.10 (up to 4 hours)    |

All services listed (with the exception of metered electricity usage charge) are payable at time of booking. Marina Developments Limited reserves the right to revise prices without notice.

# BERTHING

More rewards, more choice.

Our recommended berthing package helps you take your boating to the next level, by combining a quality berth with bigger rewards to ensure maximum enjoyment of your boat. Berthing plus Otium includes 8 weeks storage ashore at MDL boatyards and the ability to earn points that can be redeemed as discounts against any of our services. Find out more at mdlrewards.com

For availabi