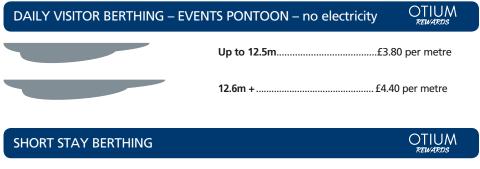

## BRIXHAM MARINA MDL MARINAS

ADDITIONAL SERVICES TARIFF: Valid until 31st March 2024

Prices per metre are based on LOA. LOA is length overall of the boat including davits, bowsprits, boarding ladders, sterndrives, tenders, outboards, rudders, anchors, pulpits, pushpits and any other extensions fore and aft of the boat. All prices include VAT at 20%.

#### MONTHLY BERTHING – excluding electricity

Payable monthly in advance, calculated on a pro-rata daily rate.

| Up to 10m | £78.05 per metre |
|-----------|------------------|
| 10.1m +   | £80.35 per metre |







| Up to 15m      | £11.65 (up to 4 hours)   |
|----------------|--------------------------|
| 15.1m +        | . £17.15 (up to 4 hours) |
| Events pontoon | £8.10 (up to 4 hours)    |

All services listed (with the exception of metered electricity usage charge) are payable at time of booking. Marina Developments Limited reserves the right to revise prices without notice.

# BERTHING

More rewards, more choice.

Our recommended berthing package helps you take your boating to the next level, by combining a quality berth with bigger rewards to ensure maximum enjoyment of your boat. Berthing plus Otium includes 8 weeks storage ashore at MDL boatyards and the ability to earn points that can be redeemed as discounts against any of our services. Find out more at mdlrewards.com

For availabili